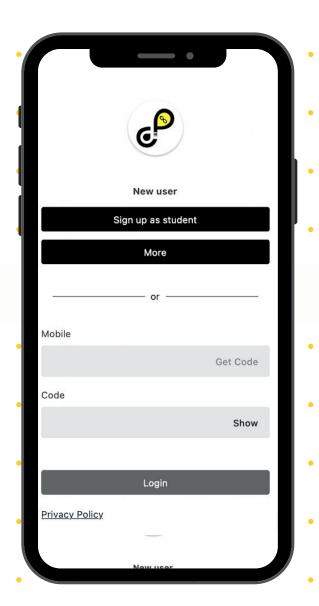

#### 2. Login to your account

When you open up the app, enter the student phone number associated with your Proed Online account. Once you enter the security code sent to your phone number, you will have successfully logged into your account