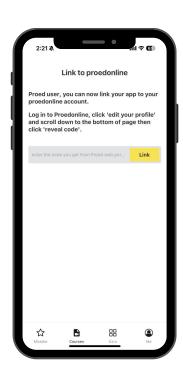

## Trouble Shooting

In the case that the 'link to Proed online' screen appears please follow the instructions below

#### Link your account to the proed app:

Your linking code is **linfbb**. Copy this into the Proed App.

Login to Proed Online and nagivate to your profile

Scroll to the bottom and copy the code provided into the Proed App