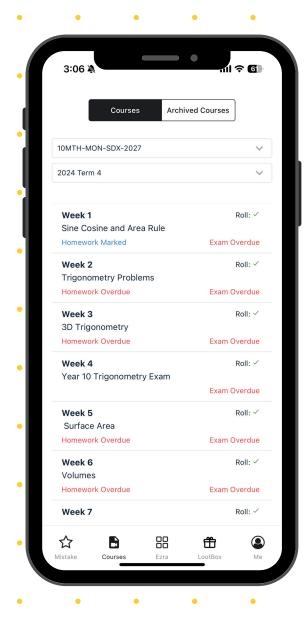

#### 3. Access classes

Your can view your details by clicking the tab bottom right corner.