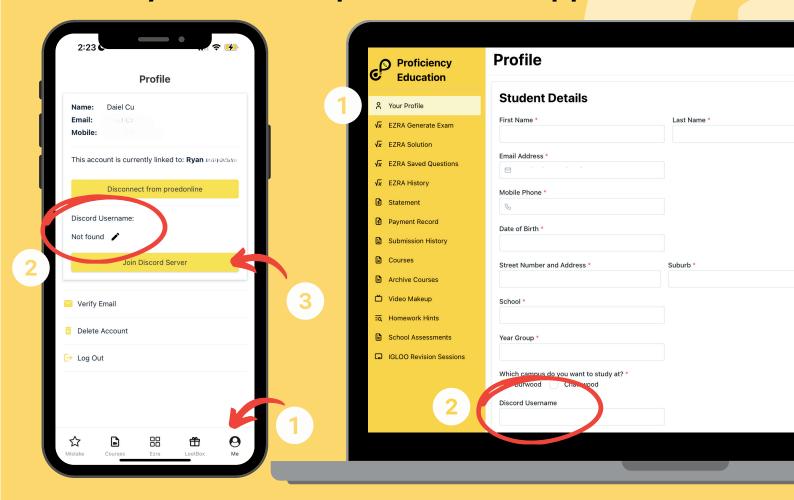

## 1. Go to your student profile on the app or website

#### 2. Insert discord username into the box

(ensure that the username has been successfully added by clicking the tick)

### 3. Click join server