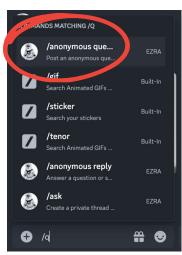

## **Asking Questions**

select anonymous question

To submit a question to our #JustAsk channel where tutors can answer your queries at any time of day, simply type /q in general.

Questions are all anonymous to allow students to feel more at ease!