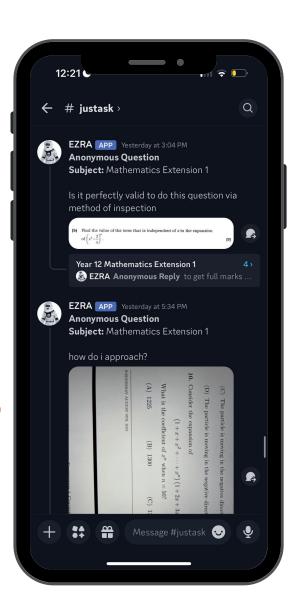

## **Asking Questions**

select anonymous question

To submit a question to our #JustAsk channel where tutors can answer your queries at any time of day, simply type /q in general.

Questions are all anonymous to allow students to feel more at ease!